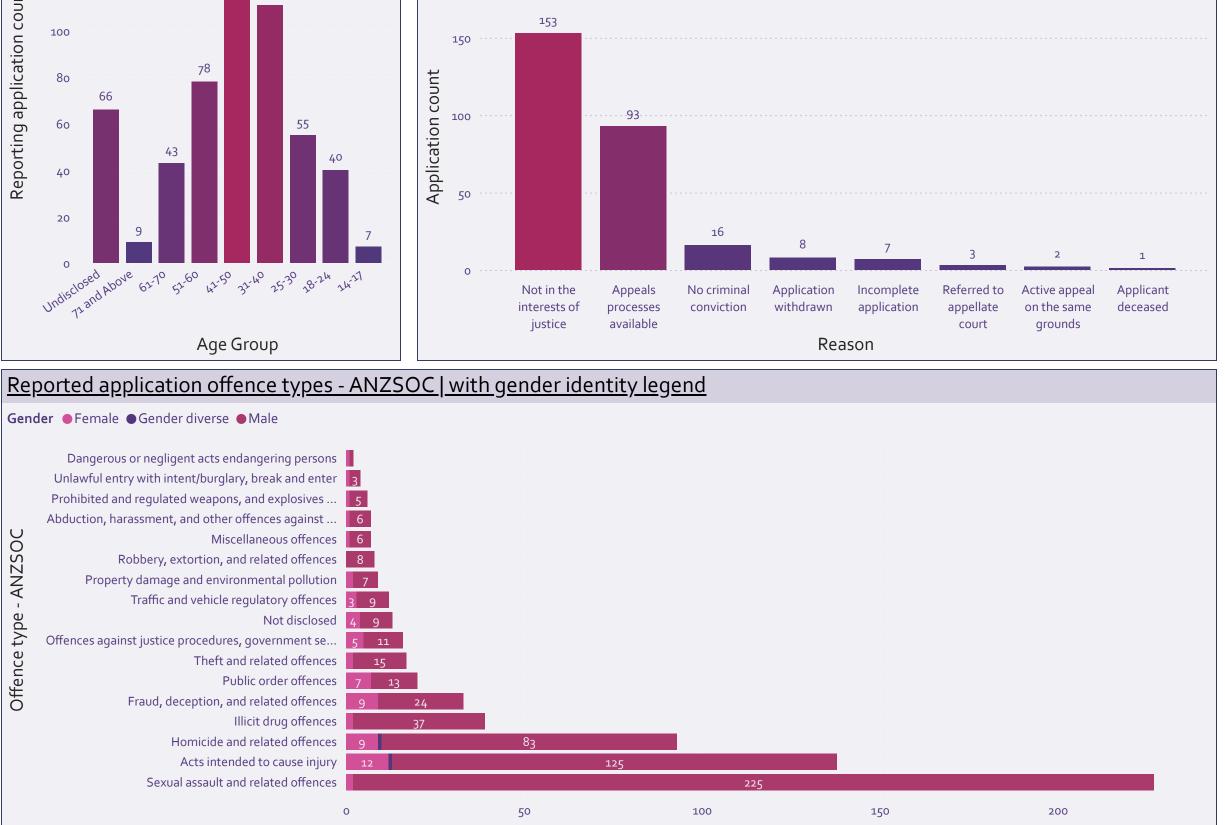

| 300                                               |                                                            | 295                   |
| Gender<br>• Male<br>• Female                                                                                                                                                  | applications 116                                  |                                                            |                       |
| • Gender diverse                                                                                                                                                              | 116<br>105 116                                    |                                                            |                       |

\_ 492 (90.28%)



25



Total offence counts across applications