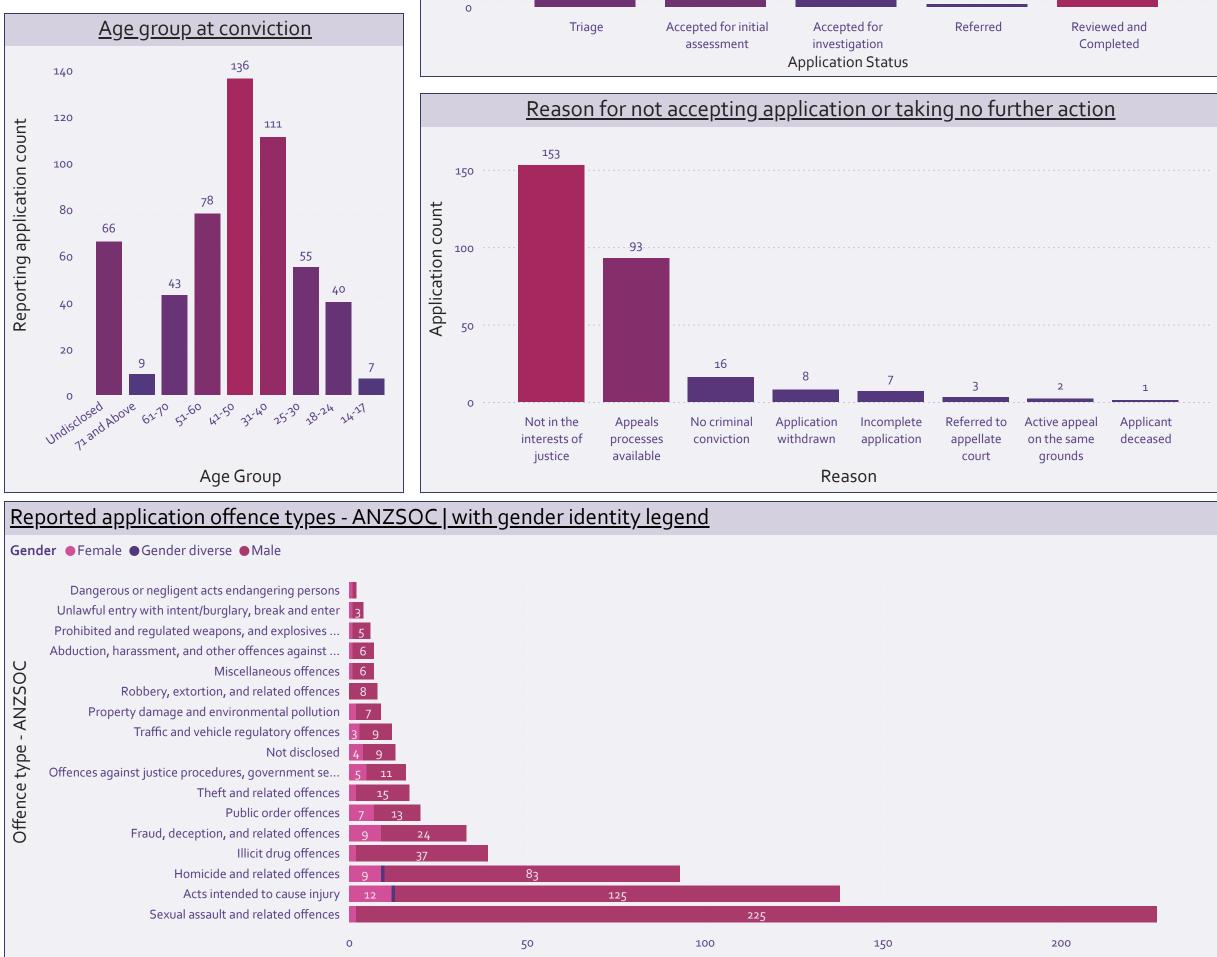

| 300                                               |                                                            | 295                   |
| Gender<br>• Male<br>• Female                                                                                                                                                  | applications 116                                  |                                                            |                       |
| • Gender diverse                                                                                                                                                              | 116<br>105 116                                    |                                                            |                       |

\_ 492 (90.28%)



25



Total offence counts across applications